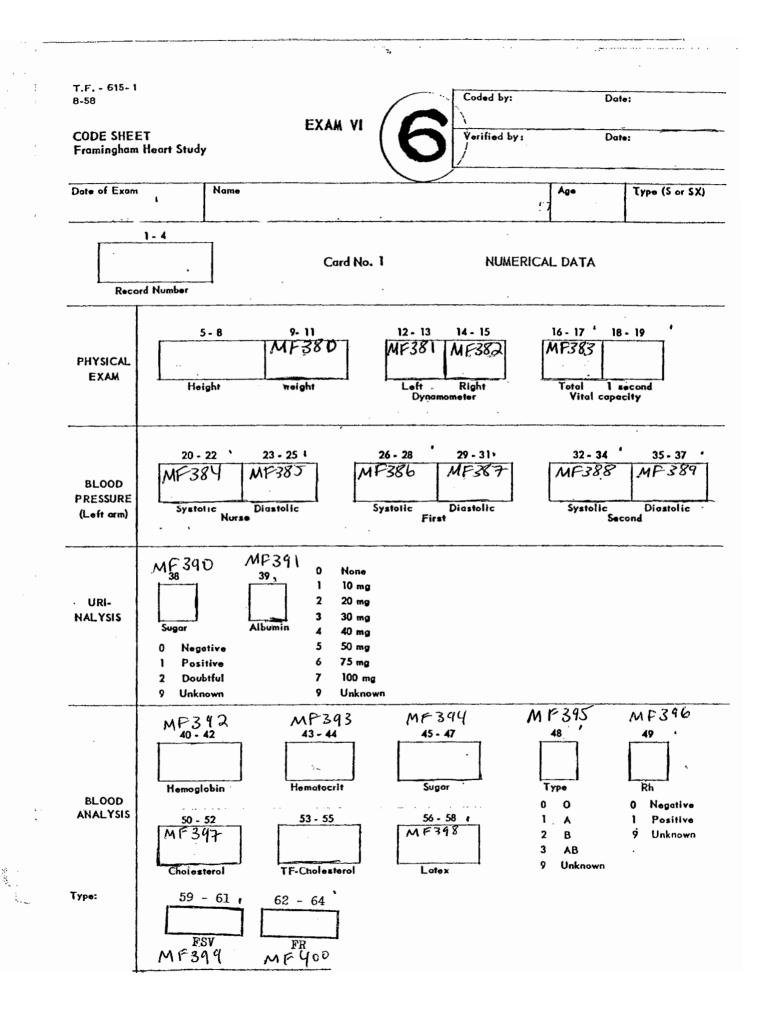

#### SUMMARY OF FINDINGS

Record No. -

PHS- 1995 4-53

sex MF3 Height Įn.

|       | Name              | e   |     |     |     |           |    | Sex                 | MF3       | Height | In. |
|-------|-------------------|-----|-----|-----|-----|-----------|----|---------------------|-----------|--------|-----|
|       |                   | I   | Π   | Ш   | V   | X         | T  |                     |           |        |     |
| Exam  | . Number and Date | / / | / / | / / | / / | 1 /       | 11 | / /                 | / /       | / /    | / / |
|       | Admission         |     |     | /   |     | /         | /  | MF<br>384 MF<br>385 |           |        |     |
| LABP  | lst Examiner      |     |     |     |     |           |    | 386 M₽<br>387       |           |        |     |
|       | 2nd Examiner      |     |     |     |     |           |    | MF<br>388 MF<br>389 |           |        |     |
|       | Weight in lbs.    |     |     | -   |     |           |    | MF380               |           |        |     |
|       | Vital Capacity    |     |     |     |     |           |    | MF383               |           |        |     |
| РЕ    |                   |     |     |     |     |           |    |                     |           |        |     |
|       |                   |     |     |     |     |           |    |                     |           | ·      | ļ]  |
|       | ·                 |     |     |     |     |           |    |                     |           |        |     |
|       |                   |     |     |     |     |           |    |                     |           |        |     |
|       | Doubtful          |     |     |     |     |           |    |                     |           |        |     |
|       | Abnormal          |     |     |     |     |           |    |                     |           |        |     |
| ECG** | Doubtful          |     |     |     |     |           |    |                     |           |        |     |
| ECO   | Abnormal          |     |     |     |     |           |    |                     |           |        |     |
|       | BCG (Grade)       |     |     |     |     |           |    |                     |           |        |     |
|       |                   |     |     |     |     |           |    |                     |           |        |     |
|       |                   |     |     |     |     |           |    |                     |           |        |     |
|       |                   |     |     |     |     |           |    |                     |           |        |     |
|       |                   |     |     |     |     |           |    |                     |           |        |     |
|       |                   |     |     |     |     |           |    |                     |           |        |     |
|       |                   |     |     |     |     |           |    |                     |           |        |     |
| L     | (*) [f Doubtful c |     | l   | te• |     | (**) If D | l  | r Abnorma           | l. indica | te:    | J   |

Record No. ID

LABORATORY FINDINGS

|            |                   |     |       | <del>.</del>                                | -    |           |     |     |          | - The second |
|------------|-------------------|-----|-------|---------------------------------------------|------|-----------|-----|-----|----------|----------------------------------------------------------------------------------------------------------------|
| Evan       | . Number and Date |     | п / / |                                             | 1    | <u>VI</u> | 1 1 | / / |          |                                                                                                                |
| Exam       | STS               | 1 1 | / /   | <br>/_/_                                    | /_/_ | //        | //  | /_/ | 1 1      |                                                                                                                |
|            | Cholesterol       |     |       | <br>                                        |      | MF397     |     |     |          |                                                                                                                |
|            | Hemoglobin        |     |       | <br>                                        | ·    | MF392     |     |     | <u> </u> |                                                                                                                |
|            | Phospholipid      |     |       |                                             |      |           |     |     |          | 1                                                                                                              |
|            | Sugar             |     |       | <br>                                        |      | MP-394    |     |     |          |                                                                                                                |
|            | Uric Acid         |     |       |                                             |      |           |     |     |          |                                                                                                                |
|            |                   |     |       |                                             |      |           |     |     |          |                                                                                                                |
| s          |                   |     |       |                                             |      |           |     |     |          |                                                                                                                |
| ANALYSIS   |                   |     |       | <br>                                        |      |           |     |     |          |                                                                                                                |
| NAL        |                   |     |       | <br>                                        |      |           |     |     |          |                                                                                                                |
|            |                   |     |       | <br>                                        |      |           |     |     |          |                                                                                                                |
| BLOOD      |                   |     |       | <br>                                        |      |           |     |     |          |                                                                                                                |
|            |                   |     |       | <br>                                        |      |           |     |     |          | ļ                                                                                                              |
|            |                   |     |       | <br>                                        |      |           |     |     |          |                                                                                                                |
|            |                   |     |       | <br>                                        |      |           |     |     |          | ,                                                                                                              |
|            |                   |     |       | <br>                                        |      |           |     |     |          |                                                                                                                |
|            |                   |     |       | <br>                                        |      |           |     |     |          |                                                                                                                |
|            |                   |     |       | <br>                                        |      |           |     |     |          |                                                                                                                |
|            |                   |     |       |                                             |      |           |     |     |          |                                                                                                                |
|            | Specific Gravity  |     |       | <br>                                        |      | 1         |     |     |          |                                                                                                                |
| YSI        | Sugar             |     |       |                                             |      | MF390     |     |     |          |                                                                                                                |
| NAL        | Albumin           |     |       | <br>                                        |      | MF391     |     |     |          |                                                                                                                |
| URINALYSIS |                   |     |       |                                             |      |           |     |     |          |                                                                                                                |
|            |                   |     |       | <br>                                        |      |           |     |     |          |                                                                                                                |
|            |                   |     |       | <br>                                        |      |           |     |     |          |                                                                                                                |
|            |                   |     |       | <br>· _ · · · · · · · · · · · · · · · · · · |      |           |     |     |          |                                                                                                                |
|            |                   |     |       | <br>                                        |      |           |     |     |          |                                                                                                                |