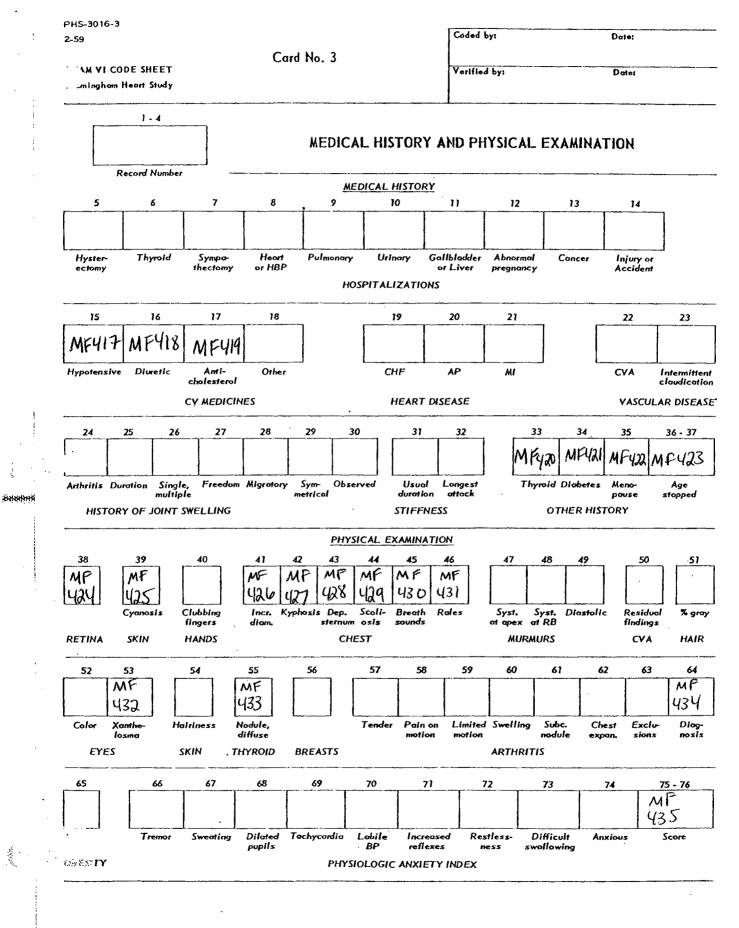

|
| i   | 2. VASCULAR IMPRESSION               |                       |
| :   | G.                                   |                       |
|     | b.                                   |                       |
|     | c.                                   |                       |
|     | 3. NON-CARDIOVASCULAR IMPRESSION     |                       |
| .:  | a.                                   |                       |
| · . | b.                                   |                       |
| :   | C.                                   |                       |
|     | SIGNATURE OF EXAMINER . DATE         | SIGNATURE OF OBSERVER |
|     |                                      |                       |

#### and the second sec

i ^Page 8

ADDITIONAL NOTES:



Exam 6



ł

1999







| Place paper on kymograph with this printing on the left.<br>Small lines equal 50 c.c. REORDER CAT. NO. P-601 | ש-<br>ווגנא<br>ו    |  | <br> |      |                     | <br> |                                                                                                                |                                       |         |  |   | - |          | 0                  |
|--------------------------------------------------------------------------------------------------------------|---------------------|--|------|------|---------------------|------|----------------------------------------------------------------------------------------------------------------|---------------------------------------|---------|--|---|---|----------|--------------------|
|