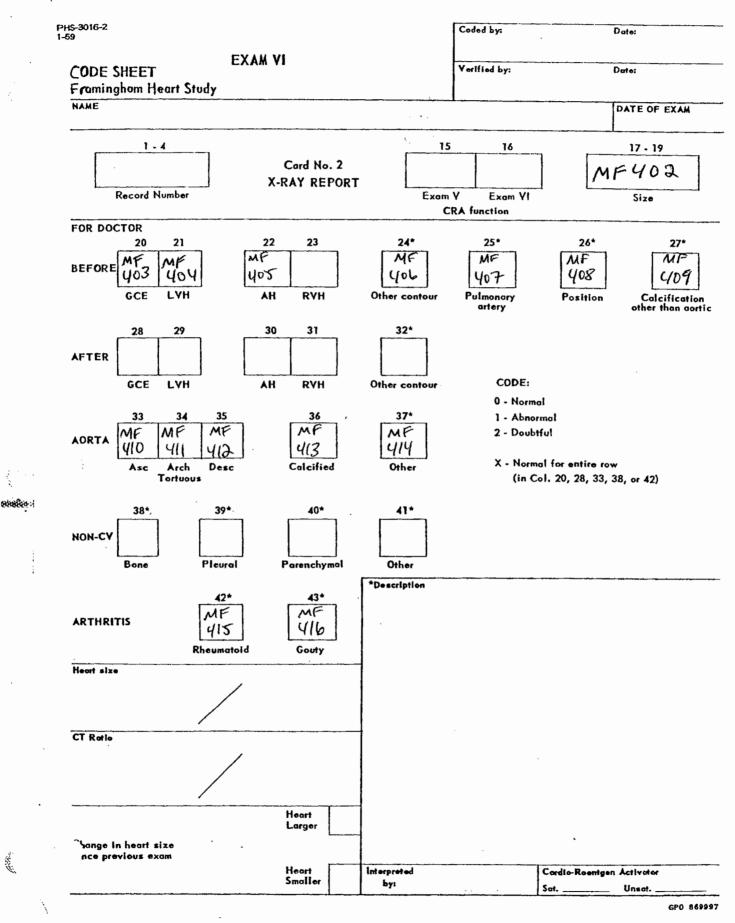

(\*) If Doubtful or Abnormal, indicate: Gr.V.—great vessels GCE—generalized cardiac enlargement MF403
 MF404 LVH—left ventricular hypertrophy Oth Cont—other contour MF406 Non CV—non CV disease

(\*\*) If Doubtful or Abnormal, indicate: Myo Inf-myocardial infarct MF437 MF438LVH-left ventricular hypertrophy IVB-IV block MF439 MF440AVB-AV block NS T-wave-nonspecific T-wave MF441 Arr-arthythmia MF442