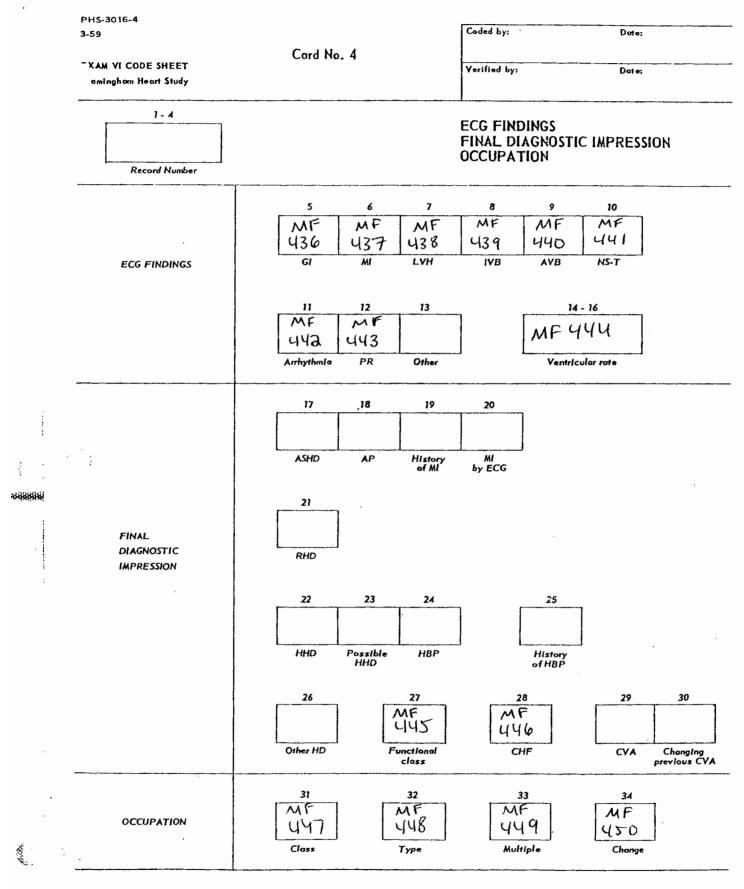

(\*) If Doubtful or Abnormal, indicate: Gr.V.—great vessels GCE—generalized cardiac enlargement MF403
 MF404 LVH—left ventricular hypertrophy Oth Cont—other contour MF406 Non CV—non CV disease

(\*\*) If Doubtful or Abnormal, indicate: Myo Inf-myocardial infarct MF437 MF438LVH-left ventricular hypertrophy IVB-IV block MF439 MF440AVB-AV block NS T-wave-nonspecific T-wave MF441 Arr-arthythmia MF442

| Name_                     |               |                                           |    | DIAGN    | OSTIC IMP | RESSION | AT TIME     |                |
|---------------------------|---------------|-------------------------------------------|----|----------|-----------|---------|-------------|----------------|
| Record                    | d No          | ID                                        |    |          |           | V       | V           | <u> </u>       |
| ·                         |               |                                           | // | //       | / /       | //      | / /         | 11             |
|                           |               | NO CVD                                    |    |          |           |         |             | ×.             |
|                           |               | Arteriosclerotic HD                       |    |          |           |         |             |                |
|                           | ł             | Angina pectoris                           |    |          |           |         |             |                |
|                           |               | Myocardial infarct, by history            |    |          |           |         |             |                |
|                           |               | Myocardial infarct, by ECG                |    |          |           |         |             |                |
|                           |               |                                           |    |          |           |         |             |                |
|                           |               | Rheumatic HD                              |    |          |           |         |             |                |
|                           |               | RF or chorea                              |    |          |           |         |             |                |
|                           |               | Systolic murmur(s): Mitral                |    |          |           |         |             |                |
|                           |               | (enter grade) Aortic                      |    | ļ        |           |         |             |                |
| Z                         |               | Diastolic murmur(s): Mitral               |    |          |           |         |             |                |
| CARDIOVASCULAR IMPRESSION | CARDIAC       | (enter grade) Aortic                      |    |          |           |         |             |                |
| PRE                       | CARC          | X-Ray evidence1/                          |    |          |           |         |             |                |
| M<br>T                    | Ŭ             | Hypertensive HD                           |    |          |           |         | <u> </u> ]  |                |
| LAR                       |               | High blood pressure                       |    |          |           |         |             |                |
| scu                       |               | LVH or GCE on X-Ray                       |    |          |           |         |             |                |
| OVA                       |               | LVH by ECG                                |    |          |           |         |             | <u>├</u>       |
| RDI                       |               |                                           |    |          |           |         | <b>—</b> —— |                |
| CA                        |               | Other HD <sup>2/</sup>                    |    | <u> </u> |           |         | <u> </u>    |                |
|                           |               |                                           |    |          |           |         |             |                |
|                           |               | Functional and Physiologic D <sub>x</sub> |    |          |           |         |             |                |
|                           |               | Functional class <sup>2/</sup>            |    |          |           |         |             | MELING         |
|                           |               | Congestive heart failure                  |    |          |           |         |             | MF445<br>MF446 |
|                           |               |                                           |    |          |           |         |             |                |
|                           |               | Other Vascular Disease                    |    |          |           |         |             |                |
|                           | AR            | Cerebrovascular accident                  |    |          |           |         |             |                |
|                           | VASCULAR      | Peripheral arterial<br>insufficiency      |    |          |           |         |             |                |
|                           | VAS           |                                           |    |          |           |         |             |                |
|                           |               | · · · · · · · · · · · · · · · · · · ·     |    |          |           |         |             |                |
|                           |               |                                           |    |          |           |         |             |                |
|                           | S#            | · · · · · · · · · · · · · · · · · · ·     |    |          |           |         |             |                |
| NON-CV                    | NOS           | · · · · · · · · · · · · · · · · · · ·     |    |          |           |         |             |                |
| NON                       | DI AGNOSI S#/ |                                           |    |          |           |         |             |                |
|                           | Ο             |                                           |    |          |           |         |             |                |
|                           |               | Type lettersent to patient5/              |    |          |           |         |             |                |
|                           |               | Reviewer's initials                       |    |          |           |         |             |                |
| L                         |               |                                           |    | L        |           |         |             | L              |